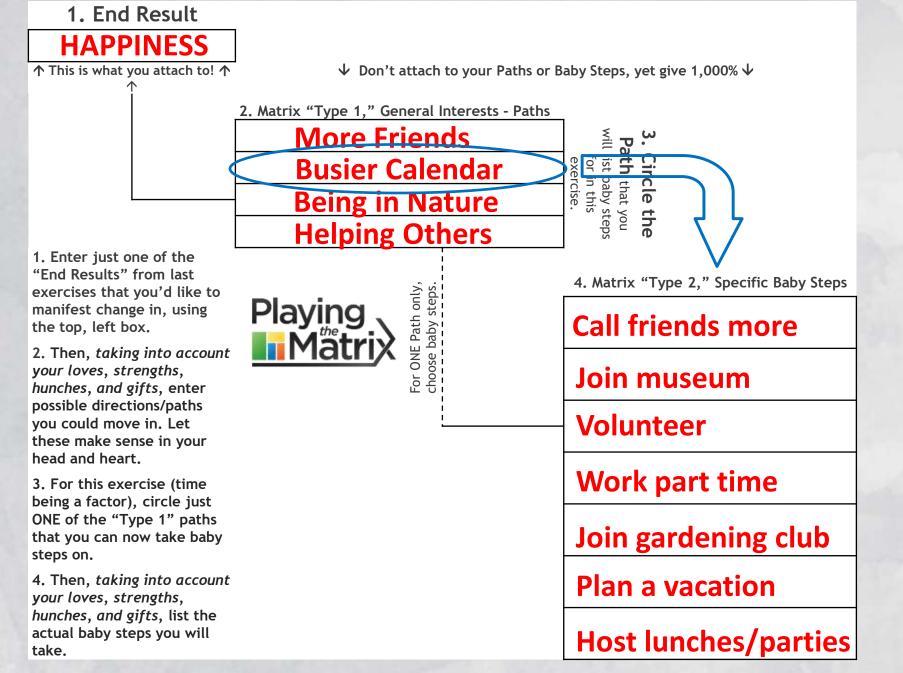

stances (The Universe Manages) ->



#### ← The Entire Spectrum of Reality, Containing All Possible Desires/End Results →



Circumstances (The Universe Manages) →



Figures 2.12 and 2.13

#### ← The Entire Spectrum of Reality, Containing All Possible Desires/End Results →



Circumstances (The Universe Manages) ->



#### ← The Entire Spectrum of Reality, Containing All Possible Desires/End Results →



Circumstances (The Universe Manages) ->



Figure 3.1

#### ← The Entire Spectrum of Reality, Containing All Possible Desires/End Results →



Circumstances (The Universe Manages) ->

# Getting into the details...



Figure 4.1



# **Getting into the DETAILS**



Figure 4.2



# Taking Action (w/out messing with HOWS)

Figure 5.2



# Taking Action (w/out messing with HOWS)

Figure 5.3