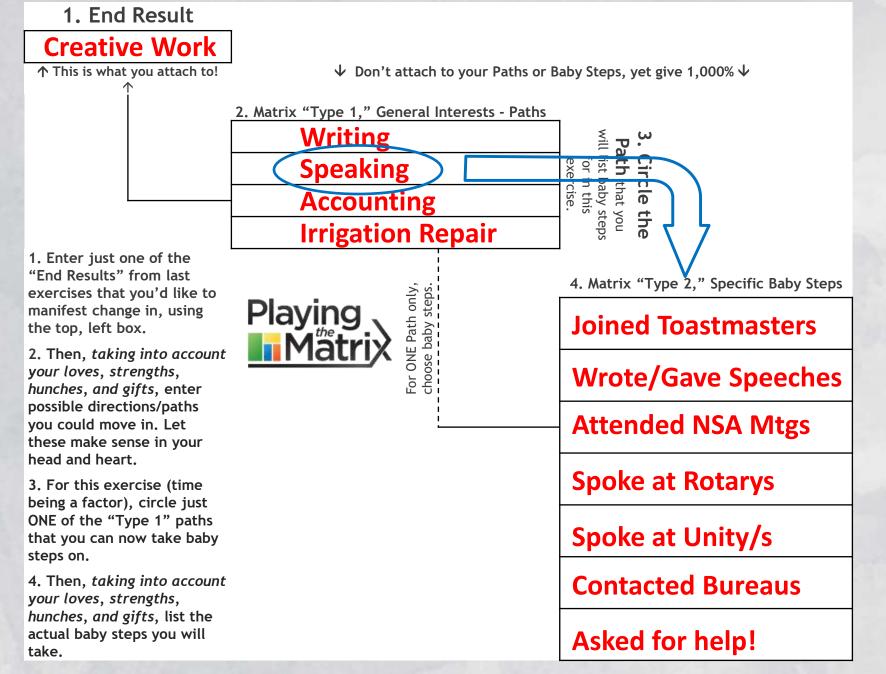

, Containing All Possible Desires/End Results →



Circumstances (The Universe Manages) ->



#### ← The Entire Spectrum of Reality, Containing All Possible Desires/End Results →



Circumstances (The Universe Manages) →



Figures 2.12 and 2.13

#### ← The Entire Spectrum of Reality, Containing All Possible Desires/End Results →



Circumstances (The Universe Manages) ->



#### ← The Entire Spectrum of Reality, Containing All Possible Desires/End Results →



Circumstances (The Universe Manages) ->



Figure 3.1

#### ← The Entire Spectrum of Reality, Containing All Possible Desires/End Results →



Circumstances (The Universe Manages) ->

# Getting into the details...



Figure 4.1



# **Getting into the DETAILS**



Figure 4.2



# Taking Action (w/out messing with HOWS)

Figure 5.2



# Taking Action (w/out messing with HOWS)

Figure 5.3